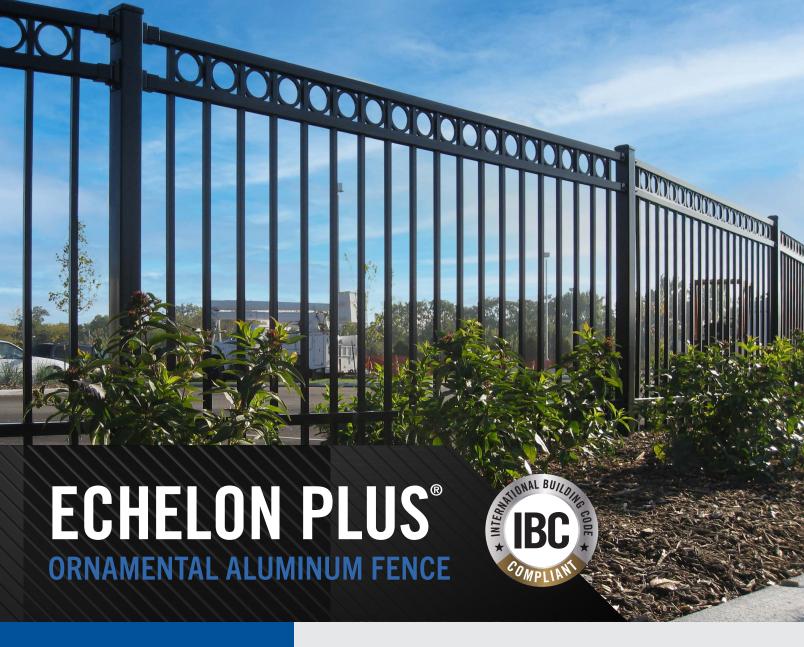

Echelon Plus has taken the quality and performance of aluminum ornamental fencing to a higher level. The strength characteristics of the reinforced rail and posts, coupled with a superior powder coat finish, make Echelon Plus the most durable .75" ornamental picket product on the market.

The sleek design and superior quality of Echelon Plus is International Building Code (IBC) compliant.

- Exceeds all IBC 2018 Handrail & Guards load requirements
- Standard 8 ft. panels yield project savings
- Redesigned rail for increased strength and maximum load capacity