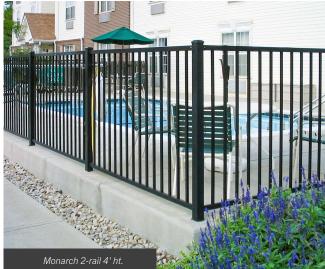

## **STYLES**

**CLASSIC**<sup>™</sup>

**MAJESTIC**<sup>™</sup>

GENESIS™

**CONQUEROR™ WARRIOR™** 

Note: Classic, Majestic, Genesis & Warrior 3- & 4-rail panels are IBC compliant.