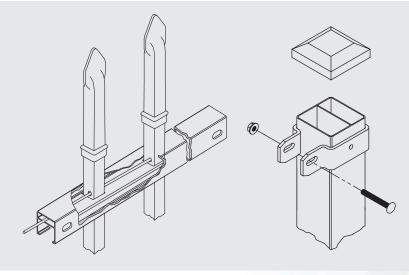

## FORERUNNER® LOCKING SYSTEM

Ameristar reengineered the Echelon Plus ForeRunner rail for optimal performance and strength. The center rib on the reinforced post increases strength against wind loading and other horizontally applied forces.