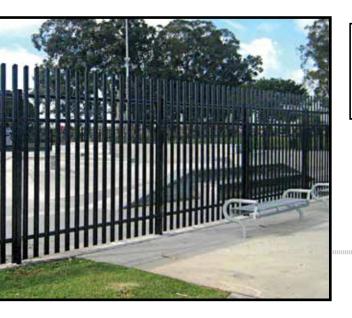

## AESTHETIC APPEAL. UNPARALLELED PROTECTION.

Traditional security fences of chain link or wire mesh are no longer enough to meet todays increased security demands. Ameristar's Impasse II security fence offers the resistive strength of heavy-duty steel pales secured vertically to a framework of specially formed rails and I-beam posts. The stylish design of the Impasse II, combined with its strength and security, provides a successful first line of defense.

Learn more online at ameristarfence.com or by calling 800.321.8724

*Primary applications for Impasse II ornamental steel fence systems include:* 

- Military Sites
- **Government Facilities**
- Petroleum & Chemical Facilities
- Power Plants & Substations
- ▶ Airports
- **Data Centers**
- > Ports of Entry
- > Water Treatment & Storage