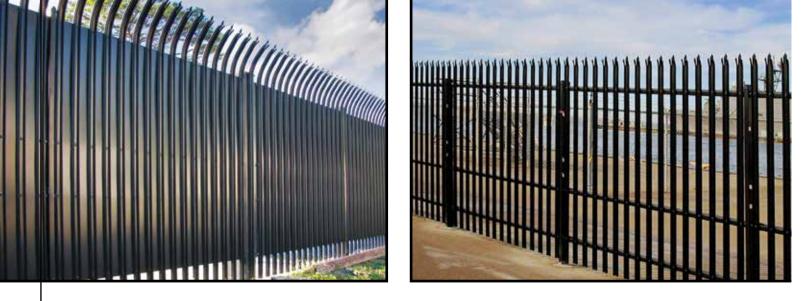

## HIGH SECURITY STEEL PALISADE FENCE

The Impasse Trident *pale rises above the topmost rail and terminates with a menacing triple-pointed splayed spear tip.* The intimidating look of the Trident corrugated pale is a *visual deterrent* to any who would dare to intrude.

#### 2.75"w x 14ga PALES | 2" x 2" x 11ga RAILS | 3" x 2.75" x 12ga & 4" x 2.75" x 11ga I-BEAM POSTS

Gauntlet is designed with *high-tensile steel corrugated pales that rise above the topmost rail with an outward curve* and terminate with a triple-pointed splayed spear tip. The outward curved pales *discourage attempts to gain access* by would be intruders.