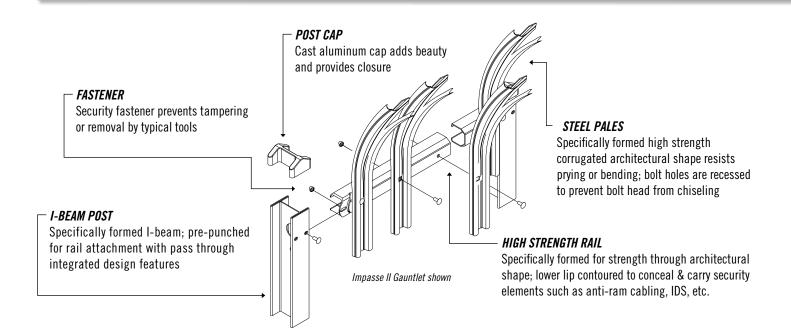

## IMPASSABLE **DESIGN**

Impasse II panels and posts are manufactured using **HIGH-TENSILE PRE-GALVANIZED G-90 STEEL.** Each component has been **ROLL-FORMED** into a unique profile that yields significant strength properties. Impasse II's distinct design enables the fence to **TRAVERSE AGGRESSIVE CHANGES IN GRADE IN ORDER TO MAINTAIN SECURITY** along any perimeter. Each connection point of the Impasse II system is secured with **TAMPER-PROOF FASTENERS** providing the **HIGHEST LEVEL OF SECURITY & VERSATILITY**.

#### DESIGN INTEGRATION

The Impasse II framework is a raceway for wiring, conduits & security cabling required around the perimeter of a project. This integrated design eliminates the need for costly trenching & boring becoming a value added solution for perimeter security upgrades.

(inside of rail shown above / view from protected side)

When installing these security elements use Impasse II as a platform:

- Communication & Video Cables
- Intrusion Detection / Fiber Optic Cables
- Access Control Wiring
- Conduits
- Anti-Ram Cabling (Stalwart IS)