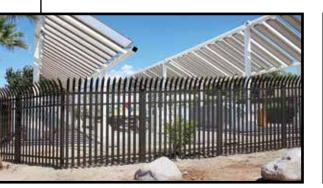

## AESTHETIC APPEAL. UNPARALLELED PROTECTION.

Traditional security fences of chain link or wire mesh are no longer enough to meet todays increased security demands. Ameristar's Impasse II security fence offers the resistive strength of heavy-duty steel pales secured vertically to a framework of specially formed rails and I-beam posts. The stylish design of the Impasse II, combined with its strength and security, provides a successful first line of defense.

Learn more online at ameristarfence.com or by calling 800.321.8724

*Primary applications for Impasse II ornamental steel fence systems include:* 

- Military Sites
- **Government Facilities**
- Petroleum & Chemical Facilities
- Power Plants & Substations
- ▶ Airports
- **Data Centers**
- > Ports of Entry
- > Water Treatment & Storage