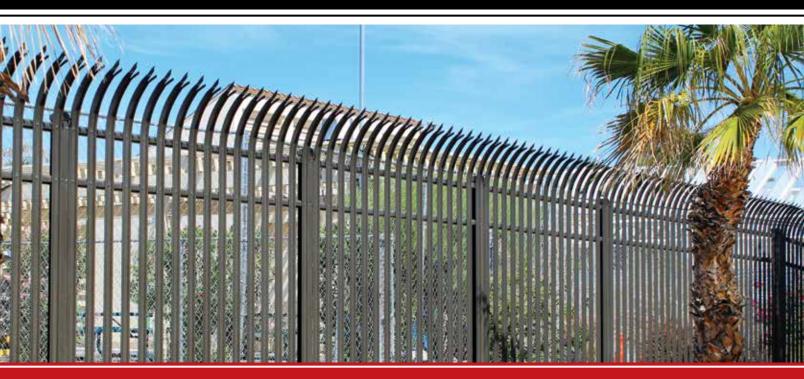

### **HIGH SECURITY STEEL PALISADE FENCING**

## AESTHETIC APPEAL. UNPARALLELED PROTECTION.

Traditional security fences of chain link or wire mesh are no longer enough to meet todays increased security demands. Ameristar's Impasse II security fence offers the resistive strength of heavy-duty steel pales secured vertically to a framework of specially formed rails and I-beam posts. The stylish design of the Impasse II, combined with its strength and security, provides a successful first line of defense.

## HIGH SECURITY STEEL PALISADE FENCE

The Impasse Trident *pale rises above the topmost rail and terminates with a menacing triple-pointed splayed spear tip.* The intimidating look of the Trident corrugated pale is a *visual deterrent* to any who would dare to intrude.