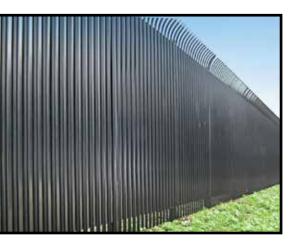

## HIGH SECURITY STEEL PALISADE FENCE

The Impasse Trident *pale rises above the topmost rail and terminates with a menacing triple-pointed splayed spear tip.* The intimidating look of the Trident corrugated pale is a *visual deterrent* to any who would dare to intrude.

#### 2.75"w x 14ga PALES | 2" x 2" x 11ga RAILS | 3" x 2.75" x 12ga & 4" x 2.75" x 11ga I-BEAM POSTS

Gauntlet is designed with *high-tensile steel corrugated pales that rise above the topmost rail with an outward curve* and terminate with a triple-pointed splayed spear tip. The outward curved pales *discourage attempts to gain access* by would be intruders.