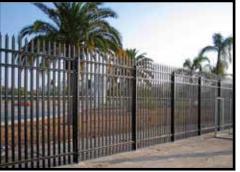

## HIGH SECURITY STEEL PALISADE FENCE

The Impasse Trident *pale rises above the topmost rail and terminates with a menacing triple-pointed splayed spear tip.* The intimidating look of the Trident corrugated pale is a *visual deterrent* to any who would dare to intrude.

#### 2.75"w x 14ga PALES | 2" x 2" x 11ga RAILS | 3" x 2.75" x 12ga & 4" x 2.75" x 11ga I-BEAM POSTS

Gauntlet is designed with *high-tensile steel corrugated pales that rise above the topmost rail with an outward curve* and terminate with a triple-pointed splayed spear tip. The outward curved pales *discourage attempts to gain access* by would be intruders.