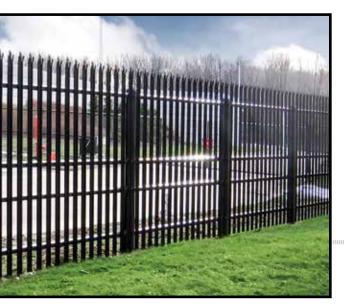

## **STRONGHOLD**<sup>™</sup>

*The blunt, slightly rounded tip* of the Stronghold offers strength when necessary, while providing *safety and security to the general public.* The Stronghold features the *same structural configurations of its high-security counterparts.* 