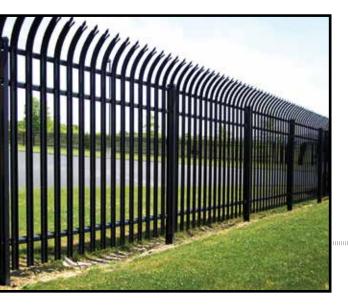

## **STRONGHOLD**<sup>™</sup>

*The blunt, slightly rounded tip* of the Stronghold offers strength when necessary, while providing *safety and security to the general public.* The Stronghold features the *same structural configurations of its high-security counterparts.* 

▶ 3-RAIL PANELS | 6', 7', 8', 9' & 10' HEIGHTS
▶ 2-RAIL PANELS | 6', 7' & 8' HEIGHTS