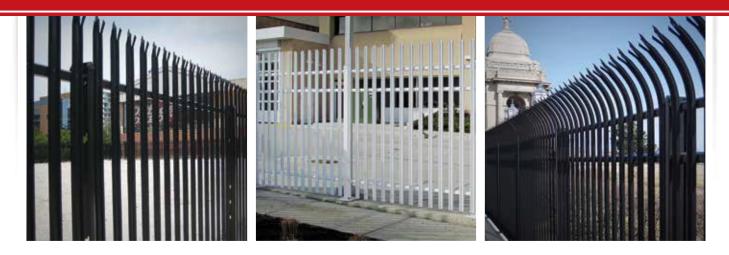

## **STRONGHOLD**<sup>™</sup>

*The blunt, slightly rounded tip* of the Stronghold offers strength when necessary, while providing *safety and security to the general public.* The Stronghold features the *same structural configurations of its high-security counterparts.* 

#### 2.75"w x 14ga PALES | 2" x 2" x 11ga RAILS | 3" x 2.75" x 12ga & 4" x 2.75" x 11ga I-BEAM POSTS

Gauntlet is designed with *high-tensile steel corrugated pales that rise above the topmost rail with an outward curve* and terminate with a triple-pointed splayed spear tip. The outward curved pales *discourage attempts to gain access* by would be intruders.

#### ANTI-SCALE OPTION

The Impasse II *Anti-Scale fence system* has *decreased pale spacing*, which helps deter the assailant from climbing, and *increases the delay time when trying to cut or pry through the fence.* 