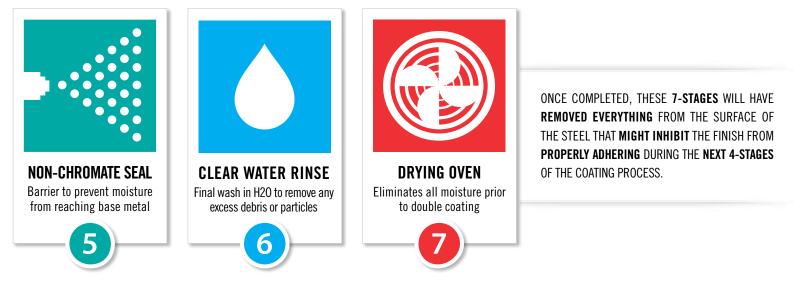

#### IMPASSE II<sup>\*</sup> | High Security Steel Palisade Fence

Impasse II is protected by the unique PermaCoat process. Our **PRE-GALVANIZED STEEL BASE MATERIAL** is subjected to an **11-STAGE PROCESS** to cleanse & prepare the steel for a **DUAL TOP-COAT FINISH**. PermaCoat's corrosion resistant abilities far surpass those of painted surfaces and have a "*no-mar*" polyester powder top coat. This dual coating not only provides **RESISTANCE FROM WEATHERING** but also reduces scratch & burnishing marks typically encountered during shipping.

Learn more online at ameristarfence.com or by calling 800.321.8724

CORROSIONTESTING