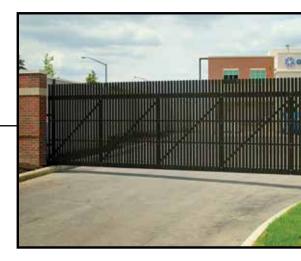

## SLIDE GATES Swing gates

*Egress* & *ingress* requirements are unique to each application. *Managing traffic flow* & *usage demands* are of the utmost importance, which is why Impasse II is manufactured in a variety of gate types built to *balance function, security* & *beauty*.

Ameristar *Transport*<sup>™</sup> & *Passport*<sup>™</sup> sliding gates perfectly match the perimeter fence system to create a *seamless* & *stunning design* while exuding a *commanding presence* of security built to unite perimeter and entry.