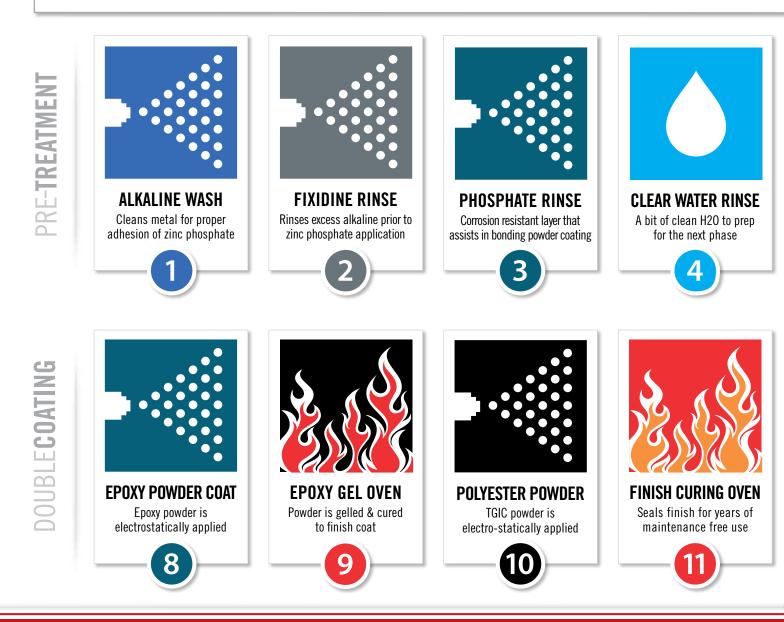

#### IMPASSE II<sup>\*</sup> | High Security Steel Palisade Fence

Impasse II is protected by the unique PermaCoat process. Our **PRE-GALVANIZED STEEL BASE MATERIAL** is subjected to an **11-STAGE PROCESS** to cleanse & prepare the steel for a **DUAL TOP-COAT FINISH**. PermaCoat's corrosion resistant abilities far surpass those of painted surfaces and have a "*no-mar*" polyester powder top coat. This dual coating not only provides **RESISTANCE FROM WEATHERING** but also reduces scratch & burnishing marks typically encountered during shipping.

Learn more online at ameristarfence.com or by calling 800.321.8724

CORROSIONTESTING

#### IMPASSE II<sup>\*</sup> | High Security Steel Palisade Fence

**Polyester Powder Coat** 

**Polyester Powder Coat** 

Epoxy Powder Coat + Polyester Powder Coat