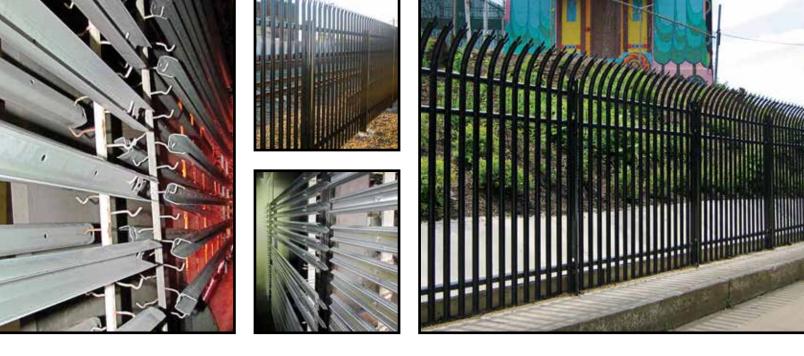

## HIGH SECURITY STEEL PALISADE FENCE

The Impasse Trident *pale rises above the topmost rail and terminates with a menacing triple-pointed splayed spear tip.* The intimidating look of the Trident corrugated pale is a *visual deterrent* to any who would dare to intrude.

#### 2.75"w x 14ga PALES | 2" x 2" x 11ga RAILS | 3" x 2.75" x 12ga & 4" x 2.75" x 11ga I-BEAM POSTS

Gauntlet is designed with *high-tensile steel corrugated pales that rise above the topmost rail with an outward curve* and terminate with a triple-pointed splayed spear tip. The outward curved pales *discourage attempts to gain access* by would be intruders.

## IMPASSABLE **DESIGN**

Impasse II panels and posts are manufactured using **HIGH-TENSILE PRE-GALVANIZED G-90 STEEL.** Each component has been **ROLL-FORMED** into a unique profile that yields significant strength properties. Impasse II's distinct design enables the fence to **TRAVERSE AGGRESSIVE CHANGES IN GRADE IN ORDER TO MAINTAIN SECURITY** along any perimeter. Each connection point of the Impasse II system is secured with **TAMPER-PROOF FASTENERS** providing the **HIGHEST LEVEL OF SECURITY & VERSATILITY**.