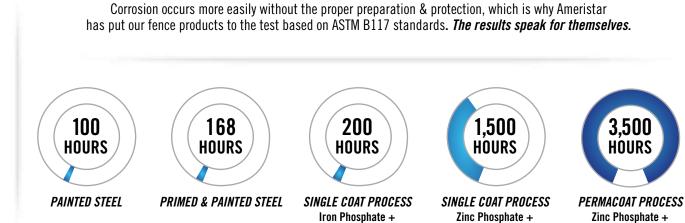

#### IMPASSE II<sup>\*</sup> | High Security Steel Palisade Fence

Impasse II is protected by the unique PermaCoat process. Our **PRE-GALVANIZED STEEL BASE MATERIAL** is subjected to an **11-STAGE PROCESS** to cleanse & prepare the steel for a **DUAL TOP-COAT FINISH**. PermaCoat's corrosion resistant abilities far surpass those of painted surfaces and have a "*no-mar*" polyester powder top coat. This dual coating not only provides **RESISTANCE FROM WEATHERING** but also reduces scratch & burnishing marks typically encountered during shipping.

Learn more online at ameristarfence.com or by calling 800.321.8724

CORROSIONTESTING

#### IMPASSE II<sup>\*</sup> | High Security Steel Palisade Fence

**Polyester Powder Coat** 

**Polyester Powder Coat** 

Epoxy Powder Coat + Polyester Powder Coat