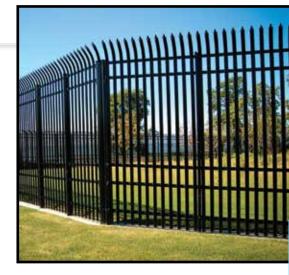

## AESTHETIC APPEAL. UNPARALLELED PROTECTION.

Traditional security fences of chain link or wire mesh are no longer enough to meet todays increased security demands. Ameristar's Impasse II security fence offers the resistive strength of heavy-duty steel pales secured vertically to a framework of specially formed rails and I-beam posts. The stylish design of the Impasse II, combined with its strength and security, provides a successful first line of defense.

## IMPASSABLE **DESIGN**

Impasse II panels and posts are manufactured using **HIGH-TENSILE PRE-GALVANIZED G-90 STEEL.** Each component has been **ROLL-FORMED** into a unique profile that yields significant strength properties. Impasse II's distinct design enables the fence to **TRAVERSE AGGRESSIVE CHANGES IN GRADE IN ORDER TO MAINTAIN SECURITY** along any perimeter. Each connection point of the Impasse II system is secured with **TAMPER-PROOF FASTENERS** providing the **HIGHEST LEVEL OF SECURITY & VERSATILITY**.