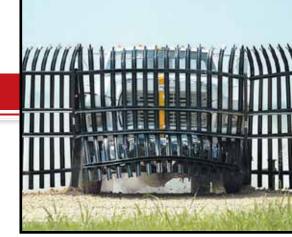

## HIGH SECURITY STEEL PALISADE FENCE

The Impasse Trident *pale rises above the topmost rail and terminates with a menacing triple-pointed splayed spear tip.* The intimidating look of the Trident corrugated pale is a *visual deterrent* to any who would dare to intrude.

#### 2.75"w x 14ga PALES | 2" x 2" x 11ga RAILS | 3" x 2.75" x 12ga & 4" x 2.75" x 11ga I-BEAM POSTS

Gauntlet is designed with *high-tensile steel corrugated pales that rise above the topmost rail with an outward curve* and terminate with a triple-pointed splayed spear tip. The outward curved pales *discourage attempts to gain access* by would be intruders.