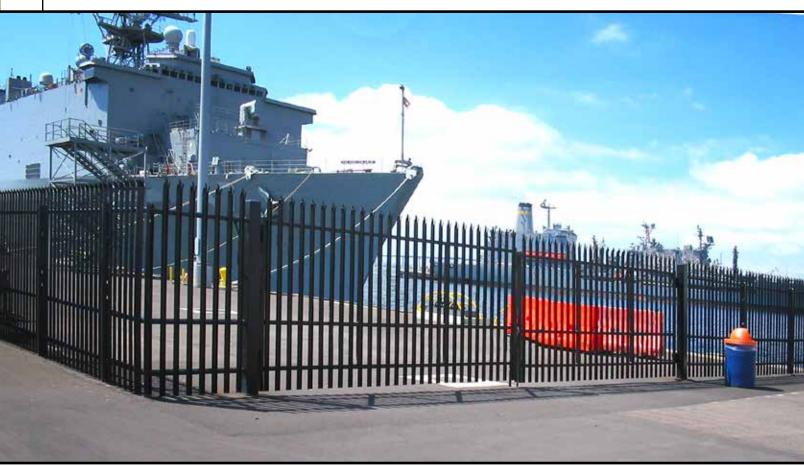

### **HIGH SECURITY STEEL PALISADE FENCING**

## AESTHETIC APPEAL. UNPARALLELED PROTECTION.

Traditional security fences of chain link or wire mesh are no longer enough to meet todays increased security demands. Ameristar's Impasse II security fence offers the resistive strength of heavy-duty steel pales secured vertically to a framework of specially formed rails and I-beam posts. The stylish design of the Impasse II, combined with its strength and security, provides a successful first line of defense.