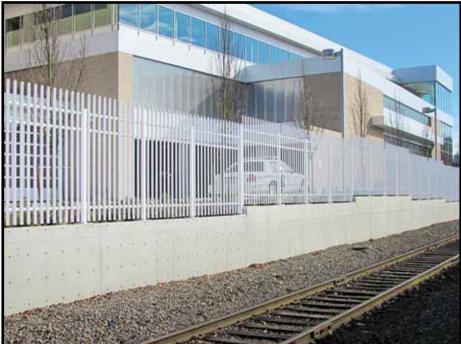

## AESTHETIC APPEAL. UNPARALLELED PROTECTION.

Traditional security fences of chain link or wire mesh are no longer enough to meet todays increased security demands. Ameristar's Impasse II security fence offers the resistive strength of heavy-duty steel pales secured vertically to a framework of specially formed rails and I-beam posts. The stylish design of the Impasse II, combined with its strength and security, provides a successful first line of defense.