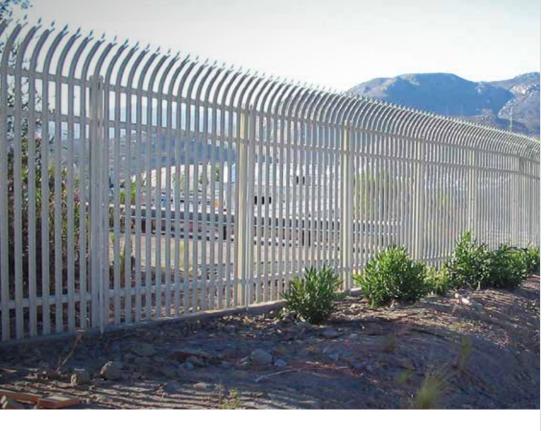

## **STRONGHOLD**<sup>™</sup>

*The blunt, slightly rounded tip* of the Stronghold offers strength when necessary, while providing *safety and security to the general public.* The Stronghold features the *same structural configurations of its high-security counterparts.* 

#### ANTI-SCALE OPTION

The Impasse II *Anti-Scale fence system* has *decreased pale spacing*, which helps deter the assailant from climbing, and *increases the delay time when trying to cut or pry through the fence.* 