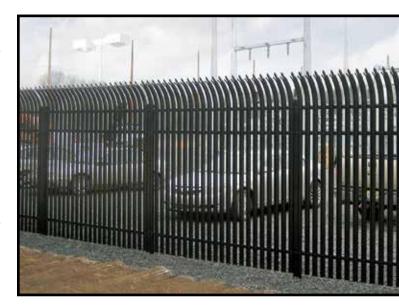

#### 2.75"w x 14ga PALES | 2" x 2" x 11ga RAILS | 3" x 2.75" x 12ga & 4" x 2.75" x 11ga I-BEAM POSTS

Gauntlet is designed with *high-tensile steel corrugated pales that rise above the topmost rail with an outward curve* and terminate with a triple-pointed splayed spear tip. The outward curved pales *discourage attempts to gain access* by would be intruders.