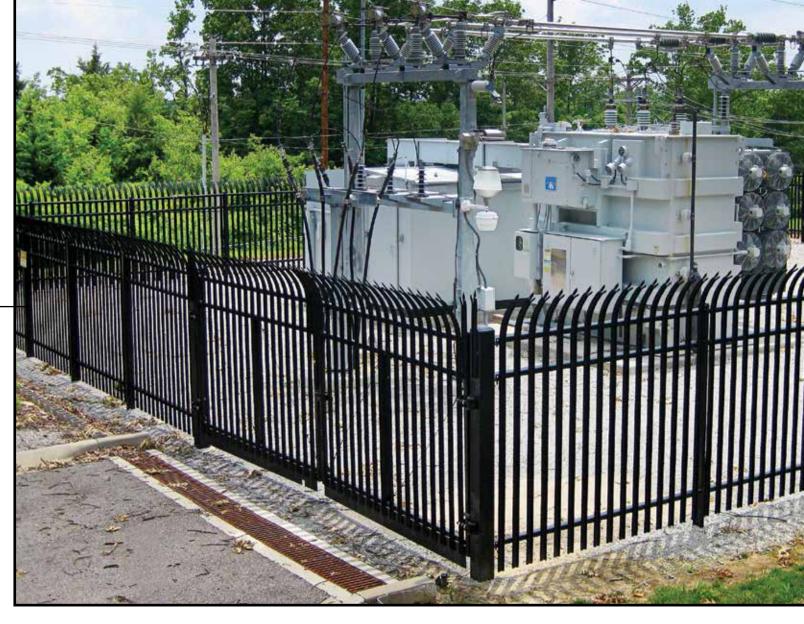

## **STRONGHOLD**<sup>™</sup>

*The blunt, slightly rounded tip* of the Stronghold offers strength when necessary, while providing *safety and security to the general public.* The Stronghold features the *same structural configurations of its high-security counterparts.* 