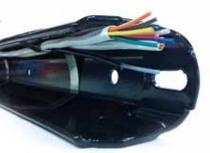

#### DESIGN INTEGRATION

The Impasse II framework is a raceway for wiring, conduits & security cabling required around the perimeter of a project. This integrated design eliminates the need for costly trenching & boring becoming a value added solution for perimeter security upgrades.

(inside of rail shown above / view from protected side)

When installing these security elements use Impasse II as a platform:

- Communication & Video Cables
- Intrusion Detection / Fiber Optic Cables
- Access Control Wiring
- Conduits
- Anti-Ram Cabling (Stalwart IS)