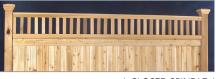

# | NEW MEXICO | (Full Privacy)

UTAH | (Full Privacy)

Available in 12", 18" and 24". Scalloped Toppers are recommended in heights of 18" and 24".

CLOSED SPINDLE

CONNECTICUT STEPPED OPEN SPINDLE

2-INCH SQUARE LATTICE