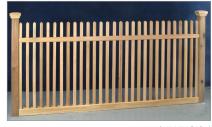

#### **PICKET PANELS** |

Panels are manufactured with 1 1/2" x 1 1/2" Western Red Cedar Spindles (All shown in Western Red Cedar)

CONNECTICUT