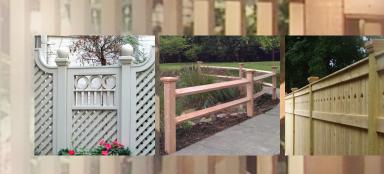

# product Selection guide

FENCE POST & RAIL ARBORS PERGOLAS CUSTOM

Ser and

K

QUALITY BOUNDARIES... ENDLESS POSSIBILITIES.

Interstate Wholesale Fence manufactures our wood fence line in our state-of-the-art facility in Amityville, New York.

#### **POST AND RAIL** | Available in Two, Three and Four Rail Systems

WOOD GATES | Matching & custom designed walk and drive gates also available

Constructed with 1"x 4" T&G boards with 2"x 3" Spruce Bracing. Upgrades Available: 2"x 4" Cedar Bracing or 2"x 4" Cedar Frame