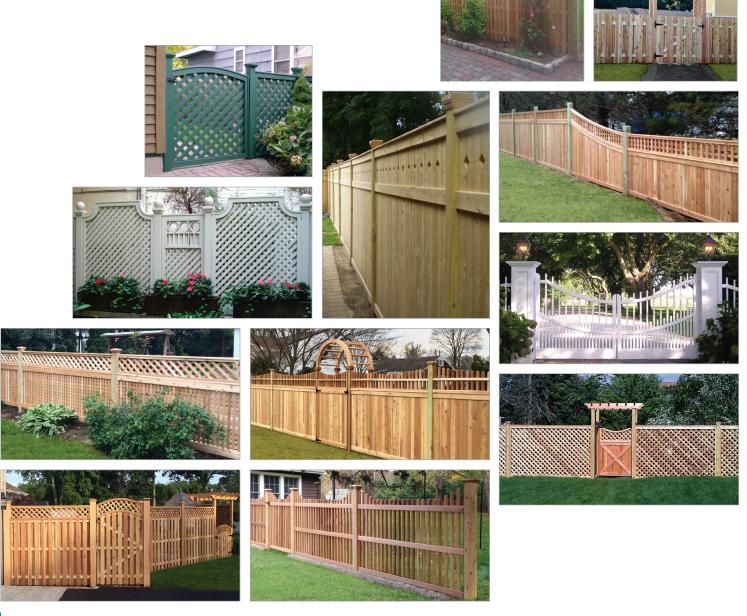

#### SINGLE SIDED PANELS |

**Standard Panels** are constructed with 1"x 4" Cedar boards nailed on Spruce 2"x 3" back rails. Full privacy.

- Available Options include: 1"x 4" and 1"x 6" Clear Cedar Boards 2"x 3" and 2"x 4" Cedar Rails and
- 2"x 3" Cedar Doweled Rails

#### DOUBLE SIDED PANELS |

Standard Panels are constructed with 1"x 4" Cedar. Semi-Privacy styles are constructed with Spruce rails, and Privacy styles are constructed with Cedar rails.

Available Options include:

#### **PICKET PANELS** |

Panels are manufactured with 1 1/2" x 1 1/2" Western Red Cedar Spindles (All shown in Western Red Cedar)

CONNECTICUT

#### **POST AND RAIL** | Available in Two, Three and Four Rail Systems

WOOD GATES | Matching & custom designed walk and drive gates also available

Constructed with 1"x 4" T&G boards with 2"x 3" Spruce Bracing. Upgrades Available: 2"x 4" Cedar Bracing or 2"x 4" Cedar Frame