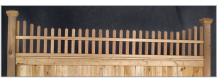

# | NEW MEXICO | (Full Privacy)

UTAH | (Full Privacy)

Available in 12", 18" and 24". Scalloped Toppers are recommended in heights of 18" and 24".

CLOSED SPINDLE

CONNECTICUT STEPPED OPEN SPINDLE

2-INCH SQUARE LATTICE

| MONTANA | 95% Privacy)

Scalloped Toppers are recommended in heights of 18" and 24" for better appearance.