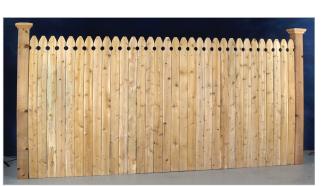

#### DOUBLE SIDED PANELS |

Standard Panels are constructed with 1"x 4" Cedar. Semi-Privacy styles are constructed with Spruce rails, and Privacy styles are constructed with Cedar rails.

Available Options include:

- 1"x 4" and 1"x 6" **Clear Cedar Boards**
- 2"x 3" and 2"x 4" Cedar Rails and 2"x 3" **Cedar Doweled Rails**

| COLORADO | Semi-Privacy)

| NEW YORK | (95% Privacy)