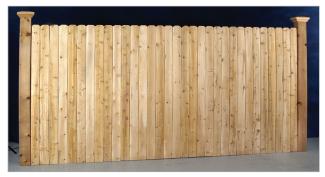

#### SINGLE SIDED PANELS |

**Standard Panels** are constructed with 1"x 4" Cedar boards nailed on Spruce 2"x 3" back rails. Full privacy.

- Available Options include: 1"x 4" and 1"x 6" Clear Cedar Boards 2"x 3" and 2"x 4" Cedar Rails and
- 2"x 3" Cedar Doweled Rails