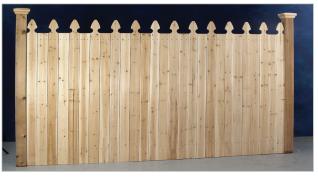

#### DOUBLE SIDED PANELS |

Standard Panels are constructed with 1"x 4" Cedar. Semi-Privacy styles are constructed with Spruce rails, and Privacy styles are constructed with Cedar rails.

Available Options include:

- 1"x 4" and 1"x 6" **Clear Cedar Boards**
- 2"x 3" and 2"x 4" Cedar Rails and 2"x 3" **Cedar Doweled Rails**

| COLORADO | Semi-Privacy)

| NEW YORK | (95% Privacy)

# | NEW MEXICO | (Full Privacy)

UTAH | (Full Privacy)

Available in 12", 18" and 24". Scalloped Toppers are recommended in heights of 18" and 24".

CLOSED SPINDLE

CONNECTICUT STEPPED OPEN SPINDLE

2-INCH SQUARE LATTICE