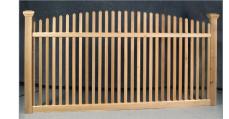

#### **PICKET PANELS** |

Panels are manufactured with 1 1/2" x 1 1/2" Western Red Cedar Spindles (All shown in Western Red Cedar)

CONNECTICUT