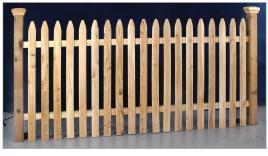

#### **PICKET PANELS** |

Panels are manufactured with 1 1/2" x 1 1/2" Western Red Cedar Spindles (All shown in Western Red Cedar)

CONNECTICUT