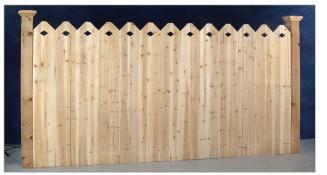

#### DOUBLE SIDED PANELS |

Standard Panels are constructed with 1"x 4" Cedar. Semi-Privacy styles are constructed with Spruce rails, and Privacy styles are constructed with Cedar rails.

Available Options include:

- 1"x 4" and 1"x 6" **Clear Cedar Boards**
- 2"x 3" and 2"x 4" Cedar Rails and 2"x 3" **Cedar Doweled Rails**

| COLORADO | Semi-Privacy)

| NEW YORK | (95% Privacy)

# | NEW MEXICO | (Full Privacy)

UTAH | (Full Privacy)

Available in 12", 18" and 24". Scalloped Toppers are recommended in heights of 18" and 24".

CLOSED SPINDLE

CONNECTICUT STEPPED OPEN SPINDLE

2-INCH SQUARE LATTICE