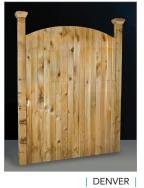

#### **POST AND RAIL** | Available in Two, Three and Four Rail Systems

WOOD GATES | Matching & custom designed walk and drive gates also available

Constructed with 1"x 4" T&G boards with 2"x 3" Spruce Bracing. Upgrades Available: 2"x 4" Cedar Bracing or 2"x 4" Cedar Frame