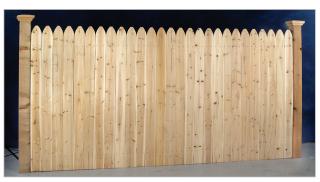

#### DOUBLE SIDED PANELS |

Standard Panels are constructed with 1"x 4" Cedar. Semi-Privacy styles are constructed with Spruce rails, and Privacy styles are constructed with Cedar rails.

Available Options include:

- 1"x 4" and 1"x 6" **Clear Cedar Boards**
- 2"x 3" and 2"x 4" Cedar Rails and 2"x 3" **Cedar Doweled Rails**

| COLORADO | Semi-Privacy)

| NEW YORK | (95% Privacy)

# | NEW MEXICO | (Full Privacy)

UTAH | (Full Privacy)

Available in 12", 18" and 24". Scalloped Toppers are recommended in heights of 18" and 24".

CLOSED SPINDLE

CONNECTICUT STEPPED OPEN SPINDLE

2-INCH SQUARE LATTICE