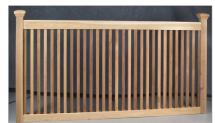

#### **PICKET PANELS** |

Panels are manufactured with 1 1/2" x 1 1/2" Western Red Cedar Spindles (All shown in Western Red Cedar)

CONNECTICUT