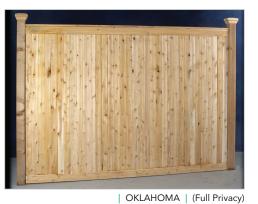

#### SINGLE SIDED PANELS |

**Standard Panels** are constructed with 1"x 4" Cedar boards nailed on Spruce 2"x 3" back rails. Full privacy.

- Available Options include: 1"x 4" and 1"x 6" Clear Cedar Boards 2"x 3" and 2"x 4" Cedar Rails and
- 2"x 3" Cedar Doweled Rails