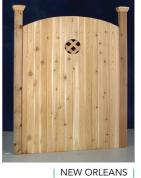

#### **POST AND RAIL** | Available in Two, Three and Four Rail Systems

WOOD GATES | Matching & custom designed walk and drive gates also available

Constructed with 1"x 4" T&G boards with 2"x 3" Spruce Bracing. Upgrades Available: 2"x 4" Cedar Bracing or 2"x 4" Cedar Frame