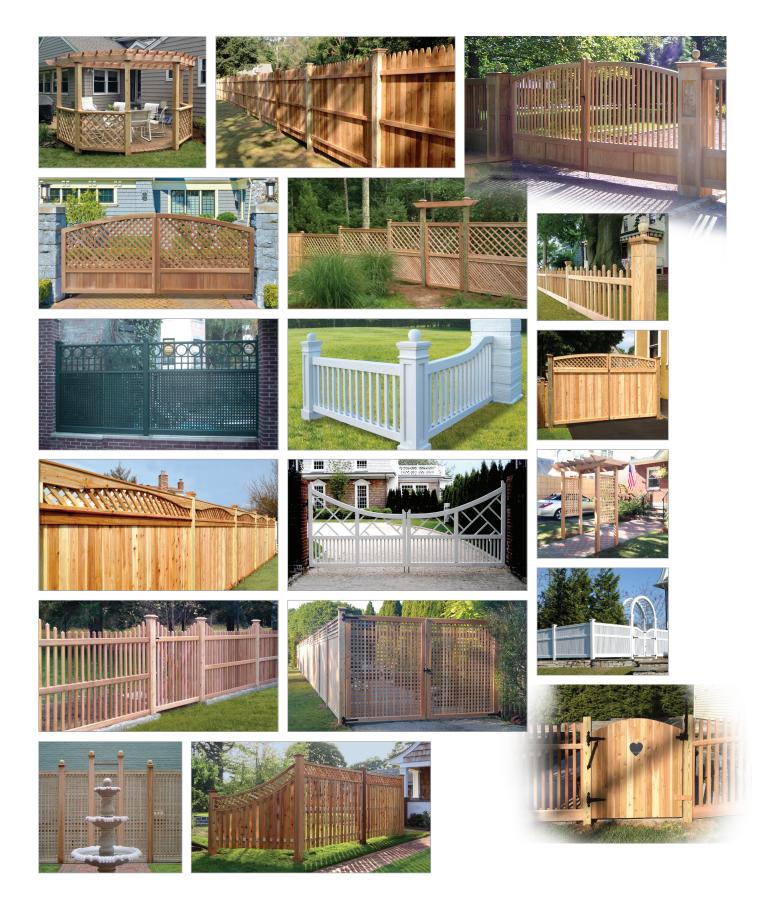

#### **ARBORS | PERGOLAS**

| PERGOLA |

DELUXE ARBOR

KANSAS

ARIZONA

ALASKAN

FLORIDIAN HAWAIIAN

5 | 6 interstatevisions.com

#### **POST AND RAIL** | Available in Two, Three and Four Rail Systems

WOOD GATES | Matching & custom designed walk and drive gates also available

Constructed with 1"x 4" T&G boards with 2"x 3" Spruce Bracing. Upgrades Available: 2"x 4" Cedar Bracing or 2"x 4" Cedar Frame

DECORATIVE HINGE

STRAP HINGE

WOOD GATE HARDWARE |

Matching gate hardware for your choice of fence.

Other styles available. All hardware and screws included.

#### STOCKADE |

Available in Two, Three and Four Rail Systems

SPACED PICKET

CEDAR & SPRUCE STOCKADE

DECORATIVE CEDAR POST CAPS | Available for 4", 5" and larger post sizes.

GATE SPRING

DROP ROD

RING LATCH

WALK GATE GRAVITY LATCH

| TRADITIONAL LATCH | | DRIVE GATE GRAVITY LATCH |

T-HINGE

| SLIDE BOLT |

| POST & RAIL LOOP LATCH |

WOOD GATE HANDLE

| HANOVER | | YARMOUTH | | COACHMAN |