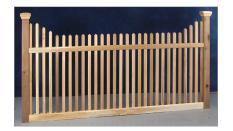

# | NEW MEXICO | (Full Privacy)

UTAH | (Full Privacy)

Available in 12", 18" and 24". Scalloped Toppers are recommended in heights of 18" and 24".

CLOSED SPINDLE

CONNECTICUT STEPPED OPEN SPINDLE

2-INCH SQUARE LATTICE

| MONTANA | 95% Privacy)

Scalloped Toppers are recommended in heights of 18" and 24" for better appearance.