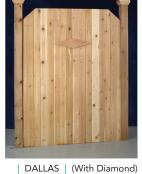

#### **POST AND RAIL** | Available in Two, Three and Four Rail Systems

WOOD GATES | Matching & custom designed walk and drive gates also available

Constructed with 1"x 4" T&G boards with 2"x 3" Spruce Bracing. Upgrades Available: 2"x 4" Cedar Bracing or 2"x 4" Cedar Frame