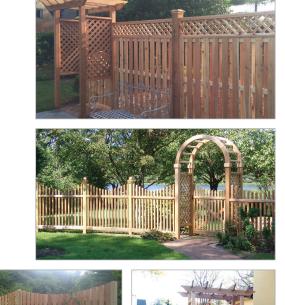

#### SINGLE SIDED PANELS |

**Standard Panels** are constructed with 1"x 4" Cedar boards nailed on Spruce 2"x 3" back rails. Full privacy.

- Available Options include: 1"x 4" and 1"x 6" Clear Cedar Boards 2"x 3" and 2"x 4" Cedar Rails and
- 2"x 3" Cedar Doweled Rails

#### DOUBLE SIDED PANELS |

Standard Panels are constructed with 1"x 4" Cedar. Semi-Privacy styles are constructed with Spruce rails, and Privacy styles are constructed with Cedar rails.

Available Options include:

#### **PICKET PANELS** |

Panels are manufactured with 1 1/2" x 1 1/2" Western Red Cedar Spindles (All shown in Western Red Cedar)

CONNECTICUT