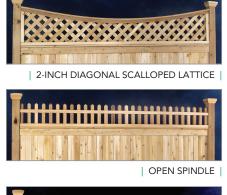

# | NEW MEXICO | (Full Privacy)

UTAH | (Full Privacy)

Available in 12", 18" and 24". Scalloped Toppers are recommended in heights of 18" and 24".

CLOSED SPINDLE

CONNECTICUT STEPPED OPEN SPINDLE

2-INCH SQUARE LATTICE