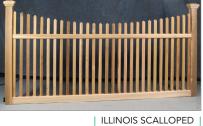

#### **PICKET PANELS** |

Panels are manufactured with 1 1/2" x 1 1/2" Western Red Cedar Spindles (All shown in Western Red Cedar)

CONNECTICUT