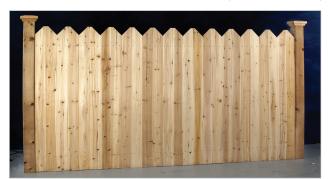

#### DOUBLE SIDED PANELS |

Standard Panels are constructed with 1"x 4" Cedar. Semi-Privacy styles are constructed with Spruce rails, and Privacy styles are constructed with Cedar rails.

Available Options include:

- 1"x 4" and 1"x 6" **Clear Cedar Boards**
- 2"x 3" and 2"x 4" Cedar Rails and 2"x 3" **Cedar Doweled Rails**

| COLORADO | Semi-Privacy)

| NEW YORK | (95% Privacy)