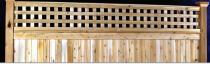

# | NEW MEXICO | (Full Privacy)

UTAH | (Full Privacy)

Available in 12", 18" and 24". Scalloped Toppers are recommended in heights of 18" and 24".

CLOSED SPINDLE

CONNECTICUT STEPPED OPEN SPINDLE

2-INCH SQUARE LATTICE