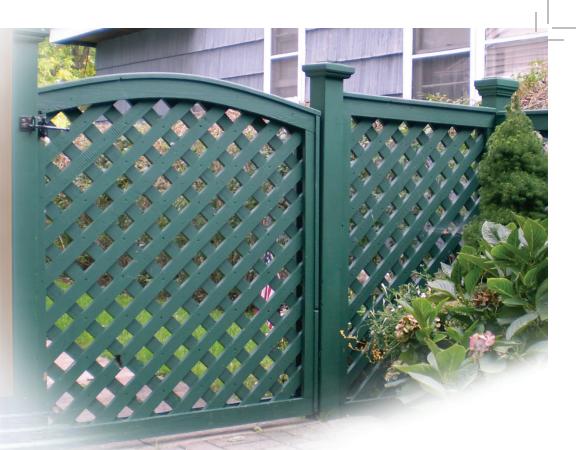

# | NEW MEXICO | (Full Privacy)

UTAH | (Full Privacy)

Available in 12", 18" and 24". Scalloped Toppers are recommended in heights of 18" and 24".

CLOSED SPINDLE

CONNECTICUT STEPPED OPEN SPINDLE

2-INCH SQUARE LATTICE