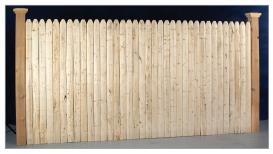

#### STOCKADE |

Available in Two, Three and Four Rail Systems

SPACED PICKET

CEDAR & SPRUCE STOCKADE

DECORATIVE CEDAR POST CAPS | Available for 4", 5" and larger post sizes.

GATE SPRING

DROP ROD

RING LATCH