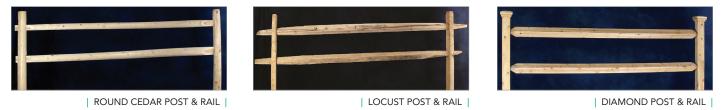

#### **POST AND RAIL** | Available in Two, Three and Four Rail Systems

WOOD GATES | Matching & custom designed walk and drive gates also available

Constructed with 1"x 4" T&G boards with 2"x 3" Spruce Bracing. Upgrades Available: 2"x 4" Cedar Bracing or 2"x 4" Cedar Frame