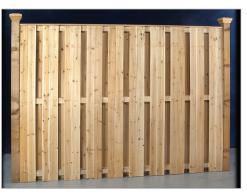

#### DOUBLE SIDED PANELS |

Standard Panels are constructed with 1"x 4" Cedar. Semi-Privacy styles are constructed with Spruce rails, and Privacy styles are constructed with Cedar rails.

Available Options include:

- 1"x 4" and 1"x 6" **Clear Cedar Boards**
- 2"x 3" and 2"x 4" Cedar Rails and 2"x 3" **Cedar Doweled Rails**

| COLORADO | Semi-Privacy)

| NEW YORK | (95% Privacy)