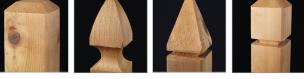

#### STOCKADE |

Available in Two, Three and Four Rail Systems

SPACED PICKET

CEDAR & SPRUCE STOCKADE

DECORATIVE CEDAR POST CAPS | Available for 4", 5" and larger post sizes.

GATE SPRING

DROP ROD

RING LATCH