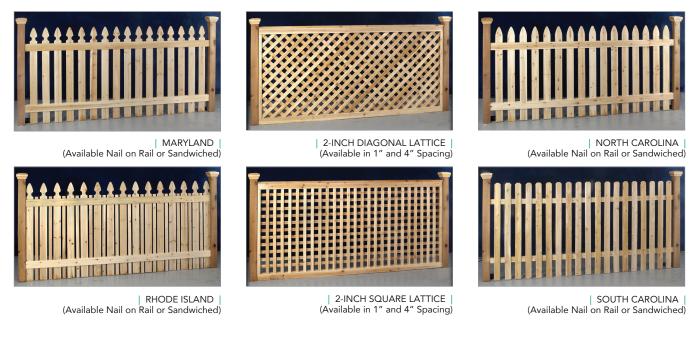

#### SINGLE SIDED PANELS |

**Standard Panels** are constructed with 1"x 4" Cedar boards nailed on Spruce 2"x 3" back rails. Full privacy.

- Available Options include: 1"x 4" and 1"x 6" Clear Cedar Boards 2"x 3" and 2"x 4" Cedar Rails and
- 2"x 3" Cedar Doweled Rails

#### DOUBLE SIDED PANELS |

Standard Panels are constructed with 1"x 4" Cedar. Semi-Privacy styles are constructed with Spruce rails, and Privacy styles are constructed with Cedar rails.

Available Options include:

- 1"x 4" and 1"x 6" **Clear Cedar Boards**
- 2"x 3" and 2"x 4" Cedar Rails and 2"x 3" **Cedar Doweled Rails**

| COLORADO | Semi-Privacy)

| NEW YORK | (95% Privacy)

# | NEW MEXICO | (Full Privacy)

UTAH | (Full Privacy)

Available in 12", 18" and 24". Scalloped Toppers are recommended in heights of 18" and 24".

CLOSED SPINDLE

CONNECTICUT STEPPED OPEN SPINDLE

2-INCH SQUARE LATTICE