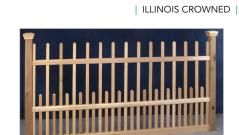

#### **PICKET PANELS** |

Panels are manufactured with 1 1/2" x 1 1/2" Western Red Cedar Spindles (All shown in Western Red Cedar)

CONNECTICUT