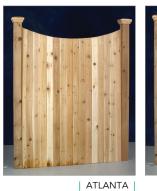

#### **POST AND RAIL** | Available in Two, Three and Four Rail Systems

WOOD GATES | Matching & custom designed walk and drive gates also available

Constructed with 1"x 4" T&G boards with 2"x 3" Spruce Bracing. Upgrades Available: 2"x 4" Cedar Bracing or 2"x 4" Cedar Frame