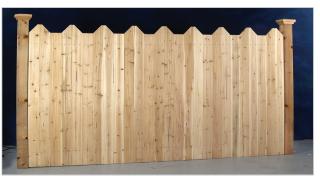

# | NEW MEXICO | (Full Privacy)

UTAH | (Full Privacy)

Available in 12", 18" and 24". Scalloped Toppers are recommended in heights of 18" and 24".

CLOSED SPINDLE

CONNECTICUT STEPPED OPEN SPINDLE

2-INCH SQUARE LATTICE

| MONTANA | 95% Privacy)

Scalloped Toppers are recommended in heights of 18" and 24" for better appearance.