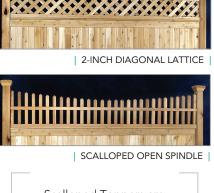

# | NEW MEXICO | (Full Privacy)

UTAH | (Full Privacy)

Available in 12", 18" and 24". Scalloped Toppers are recommended in heights of 18" and 24".

CLOSED SPINDLE

CONNECTICUT STEPPED OPEN SPINDLE

2-INCH SQUARE LATTICE

#### **PICKET PANELS** |

Panels are manufactured with 1 1/2" x 1 1/2" Western Red Cedar Spindles (All shown in Western Red Cedar)

CONNECTICUT