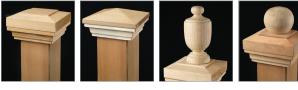

#### STOCKADE |

Available in Two, Three and Four Rail Systems

SPACED PICKET

CEDAR & SPRUCE STOCKADE

DECORATIVE CEDAR POST CAPS | Available for 4", 5" and larger post sizes.

GATE SPRING

DROP ROD

RING LATCH