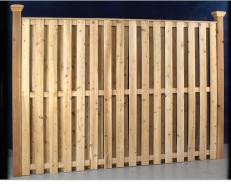

#### DOUBLE SIDED PANELS |

Standard Panels are constructed with 1"x 4" Cedar. Semi-Privacy styles are constructed with Spruce rails, and Privacy styles are constructed with Cedar rails.

Available Options include:

- 1"x 4" and 1"x 6" **Clear Cedar Boards**
- 2"x 3" and 2"x 4" Cedar Rails and 2"x 3" **Cedar Doweled Rails**

| COLORADO | Semi-Privacy)

| NEW YORK | (95% Privacy)