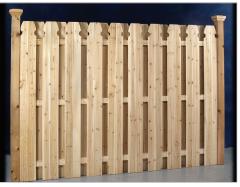

# | NEW MEXICO | (Full Privacy)

UTAH | (Full Privacy)

Available in 12", 18" and 24". Scalloped Toppers are recommended in heights of 18" and 24".

CLOSED SPINDLE

CONNECTICUT STEPPED OPEN SPINDLE

2-INCH SQUARE LATTICE

| MONTANA | 95% Privacy)

Scalloped Toppers are recommended in heights of 18" and 24" for better appearance.