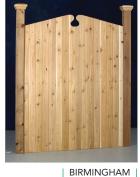

#### **POST AND RAIL** | Available in Two, Three and Four Rail Systems

WOOD GATES | Matching & custom designed walk and drive gates also available

Constructed with 1"x 4" T&G boards with 2"x 3" Spruce Bracing. Upgrades Available: 2"x 4" Cedar Bracing or 2"x 4" Cedar Frame