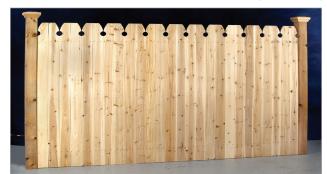

#### DOUBLE SIDED PANELS |

Standard Panels are constructed with 1"x 4" Cedar. Semi-Privacy styles are constructed with Spruce rails, and Privacy styles are constructed with Cedar rails.

Available Options include:

- 1"x 4" and 1"x 6" **Clear Cedar Boards**
- 2"x 3" and 2"x 4" Cedar Rails and 2"x 3" **Cedar Doweled Rails**

| COLORADO | Semi-Privacy)

| NEW YORK | (95% Privacy)